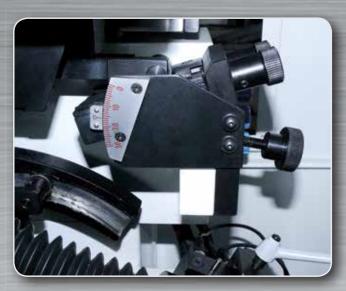

#### TECHNICAL FEATURES

Easy adjustment for back clearance angle set up and the starting grinding point regulation

Adjustment to grind saw blade body with chip limiting device

Possibility to grind with straight oil coolant