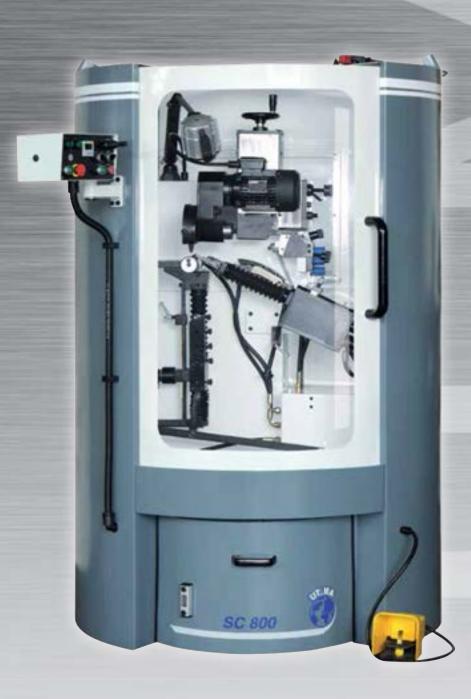

## **AUTOMATIC STEEL RELIEVING MACHINE**

TO RELIEVE THE STEEL FROM THE BODY OF GIRGULAR SAWS BLADE WITH HM TIPS

# SC 800

### TECHNICAL DATA - SC 800

Saw blade diameter Maximum plate thickness Hook angles Tooth pitch Grinding motor 1 HP Grinding wheel diameter Grinding wheel bore diameter Dimensions Weight 100 - 800 mm 10 mm from 0 - 30° from 6 to 130 mm kw 0,75 150 mm 20 mm 140x100x190h cm 550 ka

#### TECHNICAL FEATURES

Easy adjustment for back clearance angle set up and the starting grinding point regulation

Adjustment to grind saw blade body with chip limiting device

Possibility to grind with straight oil coolant

Hydraulic movements and saw blade clamping