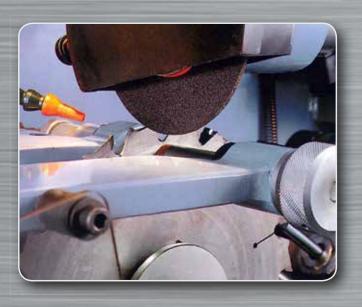

#### TECHNICAL FEATURES

Easy adjustment for back clearance angle set up and the starting grinding point regulation

Adjustment to grind saw blade body with chip limiting device

Possibility to grind with straight oil coolant

Hydraulic movements and saw blade clamping